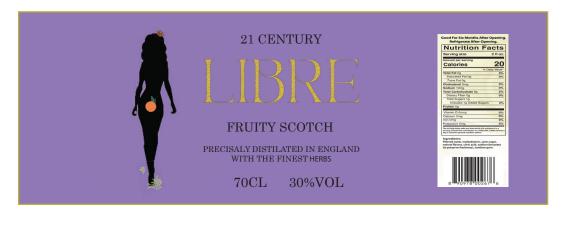

21 CENTURY

LIBRE

HERBAL SCOTCH WHISKEY

**SWEET SCOTCH WHISKEY** 

LIBRE

21 CENTURY

21 CENTURY

LIBRE

HERBAL SCOTCH WHISKEY

21 CENTURY

**LIBRE** 

SWEET SCOTCH WHISKEY

# 21 CENTURY

HERBAL SCOTCH

HERBAL SC

PRECISALY DISTILATED WITH THE FINES

70CL

FRUITY SCOTCH

PRECISALY DISTILATED IN ENGLAND WITH THE FINEST HERBS

70CL \* 30%VOL

SWEET SCOTCH

PRECISALY DISTILATED IN ENGLY
WITH THE FINEST HERBS

70CL \* 30%VOL